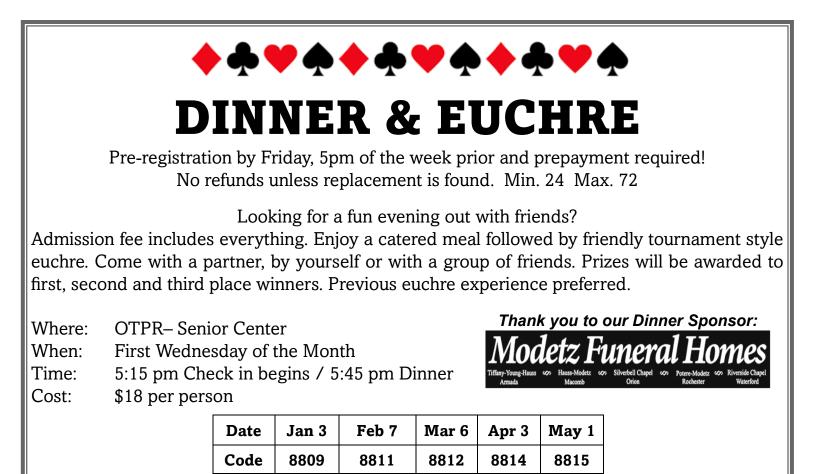

## NEW IN 2024: LUNCH & EUCHRE

Pre-registration by Friday, 5pm of the week prior and prepayment required! No refunds unless replacement is found. Min. 24 Max. 48

Looking for an afternoon with friends? Admission fee includes everything. Enjoy a lite lunch followed by friendly tournament style euchre. Come with a partner, by yourself or with a group of friends. Prizes will be awarded to first, second and third place winners. Previous euchre experience preferred.

Where: OTPR– Senior Center
When: Fridays, January 19 & March 15
Time: 12:00 pm Check in begins / 12:15 pm Lunch
Cost: \$10 per person

| Date | Jan 19 | Mar 15 |
|------|--------|--------|
| Code | 8810   | 8813   |