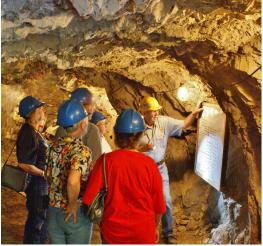

#### Day 2: Wallace - Silver Mine - Ranch

Visit the nearby historic mining town of **Wallace**, the entire town is on the national Historic Register and dates back to 1884. While in this true, old west town enjoy a working **Silver Mine Tour** to learn about hard rock underground mining in the richest silver district on earth. Later stop for dinner at the historic **Rider Ranch**, a 1300 acre real working ranch located just east of Coeur d'Alene. Meet the descendants of this pioneer ranching family and enjoy a delicious western cookout for your Welcome Dinner.