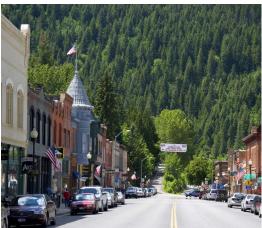

#### Day 2: Wallace - Silver Mine - Ranch

Visit the nearby historic mining town of **Wallace**, the entire town is on the national Historic Register and dates back to 1884. While in this true, old west town enjoy a working **Silver Mine Tour** to learn about hard rock underground mining in the richest silver district on earth. Later stop for dinner at the historic **Rider Ranch**, a 1300 acre real working ranch located just east of Coeur d'Alene. Meet the descendants of this pioneer ranching family and enjoy a delicious western cookout for your Welcome Dinner.