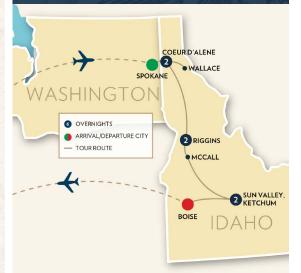

#### Day 1: Fly to Spokane - Arrive Hotel

Fly to Spokane, Washington, meet your Tour Director and transfer east crossing into Idaho, the Gem State. Arrive in the beautiful resort city of **Coeur d'Alene** which sits on the north shore of Coeur d'Alene Lake. Arrive at the spectacular Coeur d'Alene Resort for a 2 night stay. The 18-story lakefront resort features 338-rooms & is considered one of the best resorts in the Northwest. Enjoy a bit of free time to take a lake cruise, walk around the marina or simply enjoy a drink at the lake view bar.

#### Day 2: Wallace - Silver Mine - Ranch

Visit the nearby historic mining town of **Wallace**, the entire town is on the national Historic Register and dates back to 1884. While in this true, old west town enjoy a working **Silver Mine Tour** to learn about hard rock underground mining in the richest silver district on earth. Later stop for dinner at the historic **Rider Ranch**, a 1300 acre real working ranch located just east of Coeur d'Alene. Meet the descendants of this pioneer ranching family and enjoy a delicious western cookout for your Welcome Dinner.

#### Day 3: Lewiston & Riggins

This morning motorcoach south through the Clearwater Mountains. Stop in Idaho's oldest incorporated community, historic Lewiston which sits on the famed Snake River. Next, visit the Lewis & Clark Discovery Center, located in Hells Gate State Park featuring indoor and outdoor displays and a film describing the journey of the famous explorers through Idaho. Then follow the river valley to Riggins and your quaint mountain lodge overlooking the confluence of the Salmon and Little Salmon Rivers for a 2 night stay.

#### Day 4: Hells Canyon

Today the great Idaho outdoors await. Enjoy a soft adventure experience on a narrated speedy **Snake River Jetboat Tour**. Learn about the animals, plants and legends of this famed river and jet through some spectacular rapids. Enjoy a picnic lunch followed by free time at your lodge or in the small town of Riggins.  $\bigotimes$  (B,L) Overnight: Riggins

#### Day 5: Riggins to Sun Valley

This morning motorcoach south through the Sawtooth Mountains past beautiful forests, lakes and rivers. This is an incredibly scenic stretch of highway. Stop in the resort town of **McCall** on Payette Lake, originally founded as a logging town & today a year round spot for adventurists. Then motorcoach up into the Pioneer Mountains and arrive in **Sun Valley** (altitude 5,920') for a 2 night stay in this famous resort area. Discover why Sun Valley was a popular stop for Hollywood celebrities Clark Gable, Gary Cooper and ice skater Sonja Henie, and remains one of our nation's great year round resort areas.

#### Day 6: Sun Valley & Ketchum

Start a relaxing day with some morning sightseeing of the Sun Valley area and its spectacular scenery. Visit the neighboring old western town of **Ketchum**, its

lively downtown boasts a variety of restaurants, shops and art galleries. See the Hemingway Memorial. Ernest Hemingway fell in love with the Sun Valley area and finished For Whom the Bell Tolls while living here. Explore the several squares comprising Ketchum before having time on your own. Maybe choose to visit the Ore Wagon & Bonning Cabin Museum or have a drink at the Sawtooth Club or Whiskey Jacques, favorite haunts of Hemingway. The afternoon is free to explore the area around your Sun Valley hotel property. Sun Valley is America's first ski resort, founded in 1936, before even Lake Placid, Aspen or Jackson. Tonight ioin your fellow travelers for a Farewell Dinner in Ketchum and share stories from your shared experiences in Idaho. 🗙 (B,D) Overnight: Sun Valley

#### Day 7: Sun Valley - Boise - Flight Home

Drive down out of the mountains west to Boise for your flight home with wonderful memories of Idaho. (B)