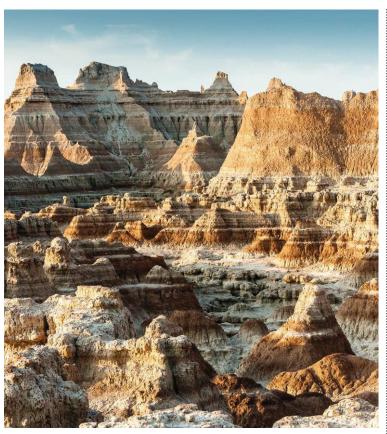

#### ITINERARY AT A GLANCE

Days 1 – 6 Residence Inn Rapid City Marriott, Rapid City, South Dakota

On some dates alternate hotels may be used.

- Day 1: Wednesday, October 2, 2024 Rapid City, South Dakota Tour Begins Welcome to the West. Your tour opens in Rapid City, long known as the gateway to the Black Hills. Tonight, you and your fellow travelers gather for a welcome dinner featuring a Native American chronicler who shares stories about the Lakota and Sioux way of life. (D)
- Day 2: Thursday, October 3, 2024 Rapid City Mt. Rushmore Rapid City Learn the history of enterprising Westerners at the Chapel in the Hills. Continue to Mount Rushmore. Spend time with the epic figures of Washington, Jefferson, Roosevelt, and Lincoln as you stroll along the Presidential Trail, offering the closest view of this iconic sculpture. (B)
- Day 3: Friday, October 4, 2024 Rapid City Badlands Wall Rapid City This morning, visit the Oglala Lakota Living History Village. The Oglala Lakota are one of the seven tribes that make up the Great Sioux Nation. In their own voices, hear about their history, relationship to the land and modern-day culture. Then, embrace the allure of wide-open spaces and explore the larger-than-life Badlands National Park. At the visitor center, the stage is set for your adventure, with informative exhibits, displays and video to introduce you to the area. Travel the Badlands Loop Road, home to vibrant colors and rock formations created by mineral deposits. Visit the legendary Wall Drug, a store barely changed since 1936. Do a little browsing, have a seat at the soda fountain, and perhaps grab a bite for lunch. (B)
- Day 4: Saturday, October 5, 2024 Rapid City Deadwood Rapid City Get ready for Deadwood, where gold, gambling, and gunpowder were once the order of the day. This morning, it's your choice! Take a guided tour of the Adams Museum and explore dynamic exhibits that shine a light on Deadwood's legends and outlaws -OR- visit Kevin Costner's *Tatanka: Story of the Bison*, sculptures depicting the relationship between bison and the Lakota. This afternoon, this National Historic Landmark comes alive as if you've stepped onto the set of an old-fashioned Western. A local guide shows you the town, including where Wild Bill Hickok and Calamity Jane are buried. This evening, enjoy a dinner and Western show at the High Plains Heritage Center. (B, D)
- Day 5: Sunday, October 6, 2024 Rapid City Custer Crazy Horse Rapid City Head to Custer State Park and keep your eyes peeled for bighorn sheep or wandering elk. Take in the lush landscape, rocky outcrops, and grazing animals as you make your way through South Dakota's first state park. Venture off road with an exciting Buffalo Safari, cruising deep into the park in an open-air jeep and searching for herds of roaming buffalo. This afternoon, visit Crazy Horse Memorial and delve into the story of the largest, still-in-progress mountain sculpture. Take time to explore the Indian Museum of North America, the Native American Cultural Center, the sculptor's studio, orientation center and theaters. (B)
- Day 6: Monday, October 7, 2024 Rapid City Devils Tower National Monument, Wyoming Rapid City Get your bearings at the Geographic Center of the Nation, marking the middle of the US. Cross into Wyoming and view the first national monument Devils Tower. Stand in awe before this lofty monolith, perhaps hiking the 1.3-mile Tower Trail around the base. Although famous as the backdrop in *Close Encounters of the Third Kind*, the tower is also sacred to many local tribes. This evening, join your fellow travelers for dinner as the end of your South Dakota adventure draws near. (*B*, *D*)
- **Day 7: Tuesday, October 8, 2024 Rapid City Tour Ends** Say goodbye to Rapid City as your tour comes to a close today. (B)