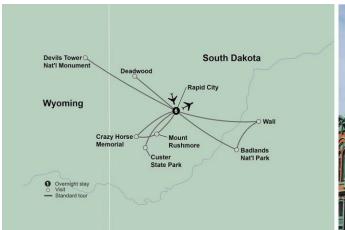

HIGHLIGHTS... Mount Rushmore, Oglala Lakota Living History Village, Badlands National Park, Wall Drug, Deadwood, Choice on Tour, High Plains Heritage Center, Off-Road Jeep Safari at Custer State Park, Crazy Horse Memorial, Devils Tower National Monument

#### ITINERARY AT A GLANCE

Days 1 – 6 Residence Inn Rapid City Marriott, Rapid City, South Dakota

On some dates alternate hotels may be used.

- Day 1: Wednesday, October 2, 2024 Rapid City, South Dakota Tour Begins Welcome to the West. Your tour opens in Rapid City, long known as the gateway to the Black Hills. Tonight, you and your fellow travelers gather for a welcome dinner featuring a Native American chronicler who shares stories about the Lakota and Sioux way of life. (D)
- Day 2: Thursday, October 3, 2024 Rapid City Mt. Rushmore Rapid City Learn the history of enterprising Westerners at the Chapel in the Hills. Continue to Mount Rushmore. Spend time with the epic figures of Washington, Jefferson, Roosevelt, and Lincoln as you stroll along the Presidential Trail, offering the closest view of this iconic sculpture. (B)
- Day 3: Friday, October 4, 2024 Rapid City Badlands Wall Rapid City This morning, visit the Oglala Lakota Living History Village. The Oglala Lakota are one of the seven tribes that make up the Great Sioux Nation. In their own voices, hear about their history, relationship to the land and modern-day culture. Then, embrace the allure of wide-open spaces and explore the larger-than-life Badlands National Park. At the visitor center, the stage is set for your adventure, with informative exhibits, displays and video to introduce you to the area. Travel the Badlands Loop Road, home to vibrant colors and rock formations created by mineral deposits. Visit the legendary Wall Drug, a store barely changed since 1936. Do a little browsing, have a seat at the soda fountain, and perhaps grab a bite for lunch. (B)
- Day 4: Saturday, October 5, 2024 Rapid City Deadwood Rapid City Get ready for Deadwood, where gold, gambling, and gunpowder were once the order of the day. This morning, it's your choice! Take a guided tour of the Adams Museum and explore dynamic exhibits that shine a light on Deadwood's legends and outlaws -OR- visit Kevin Costner's *Tatanka: Story of the Bison*, sculptures depicting the relationship between bison and the Lakota. This afternoon, this National Historic Landmark comes alive as if you've stepped onto the set of an old-fashioned Western. A local guide shows you the town, including where Wild Bill Hickok and Calamity Jane are buried. This evening, enjoy a dinner and Western show at the High Plains Heritage Center. (B, D)
- Day 5: Sunday, October 6, 2024 Rapid City Custer Crazy Horse Rapid City Head to Custer State Park and keep your eyes peeled for bighorn sheep or wandering elk. Take in the lush landscape, rocky outcrops, and grazing animals as you make your way through South Dakota's first state park. Venture off road with an exciting Buffalo Safari, cruising deep into the park in an open-air jeep and searching for herds of roaming buffalo. This afternoon, visit Crazy Horse Memorial and delve into the story of the largest, still-in-progress mountain sculpture. Take time to explore the Indian Museum of North America, the Native American Cultural Center, the sculptor's studio, orientation center and theaters. (B)
- Day 6: Monday, October 7, 2024 Rapid City Devils Tower National Monument, Wyoming Rapid City Get your bearings at the Geographic Center of the Nation, marking the middle of the US. Cross into Wyoming and view the first national monument Devils Tower. Stand in awe before this lofty monolith, perhaps hiking the 1.3-mile Tower Trail around the base. Although famous as the backdrop in *Close Encounters of the Third Kind*, the tower is also sacred to many local tribes. This evening, join your fellow travelers for dinner as the end of your South Dakota adventure draws near. (*B*, *D*)
- **Day 7: Tuesday, October 8, 2024 Rapid City Tour Ends** Say goodbye to Rapid City as your tour comes to a close today. (B)