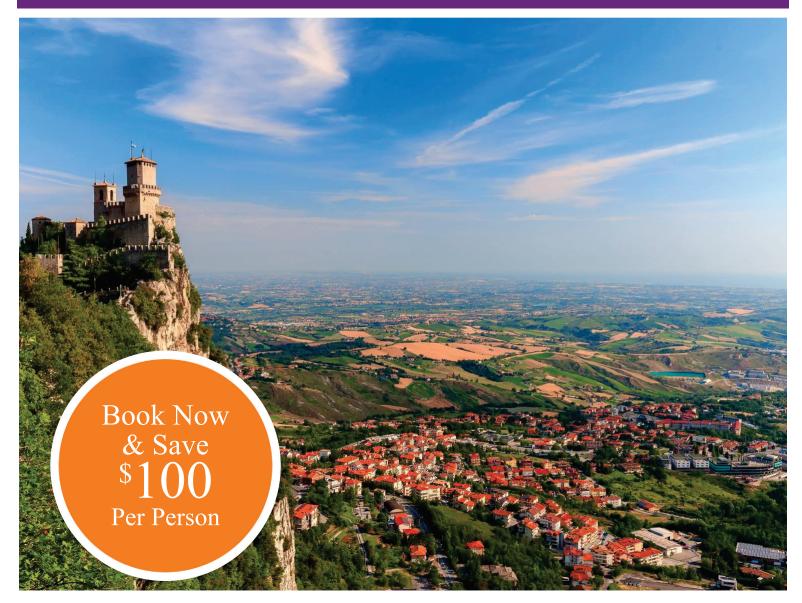

**Day 6: Friday, April 12, 2024 Romagna Countryside - San Marino - Romagna Countryside** Grab your passport\*\*\* and journey to the landlocked Republic of San Marino, the fifth-smallest country in the world. Perched at the top of Mount Titano, the old town of San Marino (UNESCO) gives visitors sweeping views over the Adriatic Riviera and the gentle rolling hills of the Romagna countryside. Explore the Old Town's intricate system of fortification towers, walls, gates and bastions during time at leisure. This evening, wrap up your stay in the Romagna Countryside with a wine-pairing dinner at your wine resort hotel. (*B, D*)

## **Book Now & Save \$100 Per Person:**

Double <del>\$5,399</del>; Single <del>\$6,599</del>; Triple <del>\$5,349</del> **Double** \$5,299\* **Single** \$6,499; **Triple** \$5,249